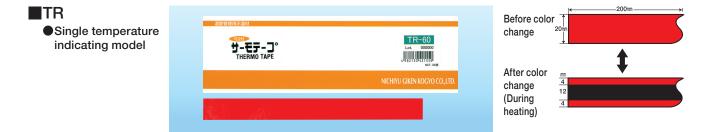

## Reversible Thermo Tape® (Non-RoHS compliant)

Thermo Tape<sup>®</sup> is a reversible indicator that changes color at the specified temperature and reverts to its original color when cooled. It can be used repeatedly.

Both sides of the tape retain the original color (before changing), making any color change due to a rise in temperature obvious at a single glance.

As a tape, it can be cut into strips of any length.

| Туре  | Color-change<br>temperature°C | Low-temperature<br>color | +          | High-temperature<br>color | Color-change<br>accuracy | JAN code      |
|-------|-------------------------------|--------------------------|------------|---------------------------|--------------------------|---------------|
| TR-40 | 40                            | Reddish yellow           | <b>†</b>   | Reddish orange            |                          | 4582130421536 |
| TR-50 | 50                            | Yellow                   | <b>†</b> † | Yellowish orange          |                          | 4582130421543 |
| TR-60 | 60                            | Bright yellowish red     | +          | Dark brown-purple         |                          | 4582130421550 |
| TR-70 | 70                            | Red                      | <b>†</b>   | Dark brown-purple         |                          | 4582130421567 |