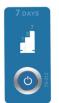

## Get Control of Time:

Activate and see time passing with a Time indicator. Our range of 7 indicators.

TS-310 1 Hour 19mm x 32mm

TS-311 12 Hours 19mm x 40mm

TS-312 7 Days 19mm x 40mm

TS-1M 1 Month 19mm x 40mm