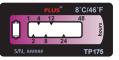

TP-065 8°C 19mm x 40mm 8 hours

TP-175 8°C 19mm x 40mm 48 hours

TP-217

19mm x 40mm

19mm x 40mm 8 hours

10°C

TP-176 19mm x 40mm

TP-136 19mm x 40mm