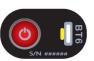

48 hours

TP-171 38°C 19mm x 40mm

25°C

BT6 6°C\*\* 19mm x 32mm

10°C\*\* **BT10** 19mm x 32mm

TP-255 Seafood 3°C

19mm x 35mm

TP-252 Food 5°C 19mm x 35mm