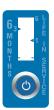

## Get Control of Time:

Activate and see time passing with a Time indicator. Our range of 7 indicators.

TS-310 1 Hour 19mm x 32mm

TS-311 12 Hours 19mm x 40mm

TS-312 7 Days 19mm x 40mm

TS-1M 1 Month 19mm x 40mm

TS-3M 3 Months 19mm x 40mm

TS-6M 6 Months 19mm x 40mm

**TS-12M** 12 Months 19mm x 40mm

TS-24M 24 Months 19mm x 40mm