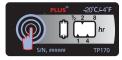

## Control Temperature Abuse:

Inert until activated, irreversible threshold indicators. Complete can be customized to monitor any ascending and descending temperature breach.

TP-170 -20°C 19mm x 40mm

TP-077 0°C 19mm x 40mm