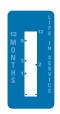

## Get Control of Time:

Activate and see time passing with a Time indicator. Our range of 7 indicators.

TS-310 1 Hour 19mm x 32mm

TS-311 12 Hours 19mm x 40mm

TS-312 7 Days 19mm x 40mm

TS-1M 1 Month 19mm x 40mm

TS-3M 3 Months 19mm x 40mm

TS-6M 6 Months 19mm x 40mm

**TS-12M** 12 Months 19mm x 40mm

TS-24M 24 Months 19mm x 40mm