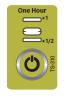

## Get Control of Time:

Activate and see time passing with a Time indicator. Our range of 7 indicators.

TS-310 1 Hour 19mm x 32mm

TS-311 12 Hours 19mm x 40mm

TS-312 7 Days 19mm x 40mm

TS-1M 1 Month 19mm x 40mm