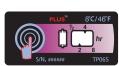

TP-065 8°C 19mm x 40mm 8 hours

TP-175 8°C 19mm x 40mm 48 hours

TP-217

19mm x 40mm

19mm x 40mm 8 hours

10°C

TP-176 19mm x 40mm

TP-136 19mm x 40mm