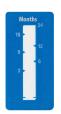

## Get Control of Time:

Activate and see time passing with a Time indicator. Our range of 7 indicators.

TS-310 1 Hour 19mm x 32mm

TS-311 12 Hours 19mm x 40mm

TS-312 7 Days 19mm x 40mm

TS-1M 1 Month 19mm x 40mm

TS-3M 3 Months 19mm x 40mm

TS-6M 6 Months 19mm x 40mm

**TS-12M** 12 Months 19mm x 40mm

TS-24M 24 Months 19mm x 40mm