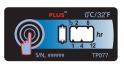

## Control Temperature Abuse:

Inert until activated, irreversible threshold indicators. Complete can be customized to monitor any ascending and descending temperature breach.

TP-170 -20°C 19mm x 40mm

TP-077 0°C 19mm x 40mm

TP-065 8°C 19mm x 40mm 8 hours

TP-175 8°C 19mm x 40mm 48 hours

TP-217

19mm x 40mm

19mm x 40mm 8 hours

10°C

TP-176 19mm x 40mm

TP-136 19mm x 40mm