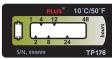

TP-065 8°C 19mm x 40mm 8 hours

TP-175 8°C 19mm x 40mm 48 hours

TP-217

19mm x 40mm

19mm x 40mm 8 hours

10°C

TP-176 19mm x 40mm

TP-136 19mm x 40mm