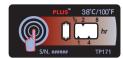

48 hours

TP-171 38°C 19mm x 40mm

25°C

BT6 6°C\*\* 19mm x 32mm

10°C\*\* **BT10** 19mm x 32mm

TP-255 Seafood 3°C

19mm x 35mm

TP-252 Food 5°C 19mm x 35mm