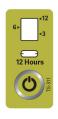

## Get Control of Time:

Activate and see time passing with a Time indicator. Our range of 7 indicators.

TS-310 1 Hour 19mm x 32mm

TS-311 12 Hours 19mm x 40mm

TS-312 7 Days 19mm x 40mm

TS-1M 1 Month 19mm x 40mm